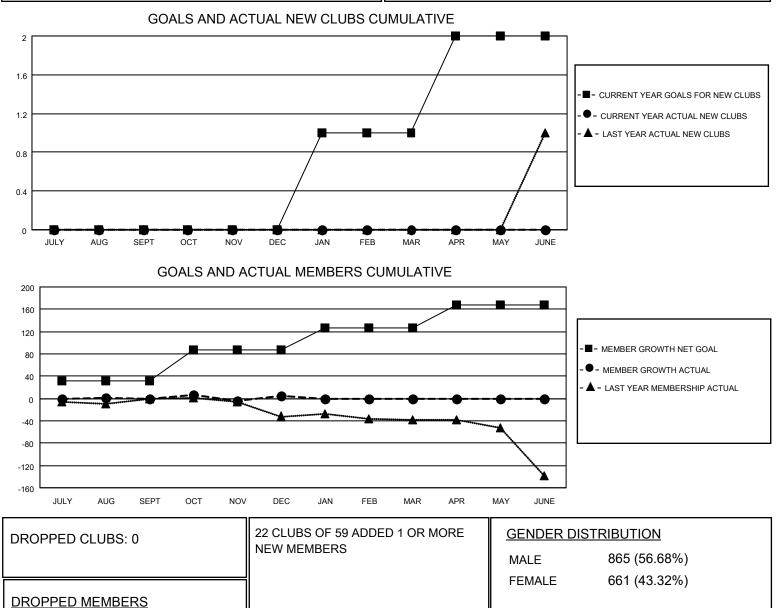

## LOCATION HAWAII

District 50

Results as of: 12/31/2020

| Clubs                 |               |           |               | Members               |                         |                         |                                                    |
|-----------------------|---------------|-----------|---------------|-----------------------|-------------------------|-------------------------|----------------------------------------------------|
| RESULTS FOR 2020-2021 |               |           |               | RESULTS FOR 2020-2021 |                         |                         |                                                    |
| QUARTER               | NEW CLUB GOAL | NEW CLUBS | DROPPED CLUBS | QUARTER               | IBER GROWTH NET<br>GOAL | MEMBER GROWTH<br>ACTUAL | DROPPED<br>MEMBERS ACTUAL<br>(including transfers) |
| JULY/AUG/SEPT         | 0             | 0         | 0             | JULY/AUG/SEPT         | 32                      | 42                      | 34                                                 |
| OCT/NOV/DEC           | 0             | 0         | 0             | OCT/NOV/DEC           | 55                      | 71                      | 54                                                 |
| JAN/FEB/MAR           | 1             | 0         | 0             | JAN/FEB/MAR           | 40                      | 0                       | 0                                                  |
| APR/MAY/JUNE          | 1             | 0         | 0             | APR/MAY/JUNE          | 40                      | 0                       | 0                                                  |